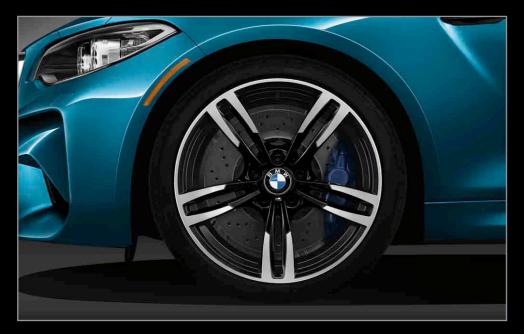

#### ENGINE

**OUTPUT @ RPM** 

0-60 MPH (sec)1

## **TECHNICAL DATA**

3.0-liter M TwinPower Turbo inline 6-cylinder

365 hp @ 6500 / 343 lb-ft @ 1400-5560

4.2 [4.4]

20/26/22 [18/26/21]