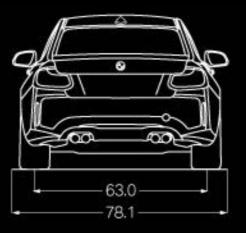

### CITY / HIGHWAY / COMBINED MPG

All dimensions in technical drawings are given in inches.

Figures in [] refer to vehicles with manual transmission. Figures subject to change. Not all packages available in all models. Please visit your BMW Retailer or bmwusa.com for the most up-to-date information. <sup>1</sup>BMW AG preliminary test results. Actual acceleration results may vary, depending on specification of vehicle; road and environmental conditions; testing procedures and driving style. These results should be used for comparison only and verification should not be attempted on public roads. BMW urges you to obey all posted speed laws and always wear safety belts.