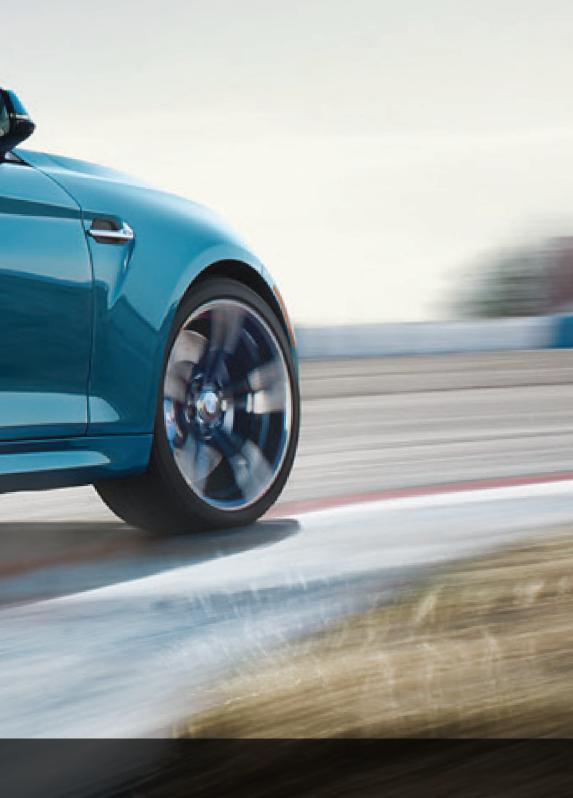

### THE BLOODLINE BOILS.

TECHNICAL DATA

### Black Double Spoke light alloy wheels (Style 437M)

19 x 9.0 front, 19 x 10.0 rear; and 245/35 front, 265/35 rear performance tires<sup>1, 2, 3</sup>

<sup>1</sup> Does not come equipped with a spare wheel and tire.

## WHEELS / TIRES