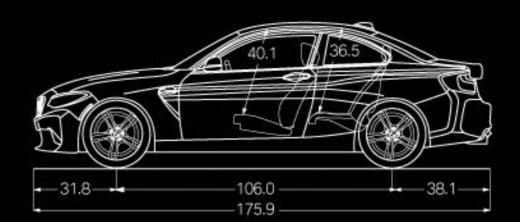

### CITY / HIGHWAY / COMBINED MPG

All dimensions in technical drawings are given in inches.

Figures in [] refer to vehicles with manual transmission. Figures subject to change. Not all packages available in all models. Please visit your BMW Retailer or bmwusa.com for the most up-to-date information. <sup>1</sup>BMW AG preliminary test results. Actual acceleration results may vary, depending on specification of vehicle; road and environmental conditions; testing procedures and driving style. These results should be used for comparison only and verification should not be attempted on public roads. BMW urges you to obey all posted speed laws and always wear safety belts.